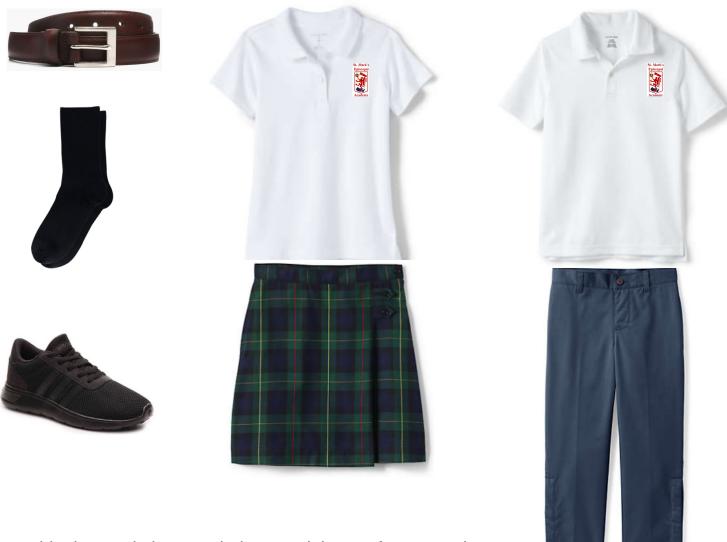

### PERFORMANCE UNIFORM St.Mark's VISUAL REFERENCE

- White logo polo is worn during special or performance days.
- Navy pants (boys) or plaid skirt/skort (girls).
- Black or brown belt must be worn with pants
- Socks may be navy, white, black and either ankle length or higher.
- Tights must be navy. Navy or black shorts must be worn under skirts.
- Shoes may be navy, black, or dark brown Laces must match-dark color.