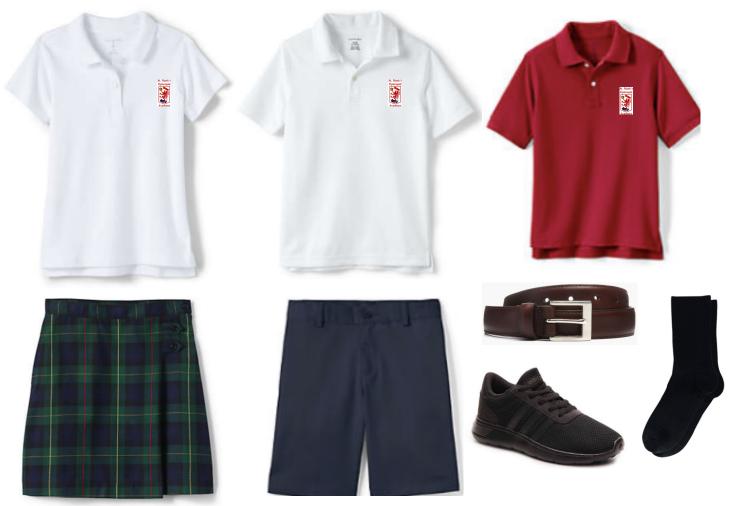

## UNIFORM VISUAL REFERENCE KINDERGARTEN-THIRD GRADES

- Red polo with logo is worn Monday Thursday.
- White polo is worn on Fridays (K-6).
- White polo is worn for special/performance days.
- Navy shorts (boys) or plaid shorts/skort/jumper (girls) are worn every day.
- Jumpers are to be worn with white peter pan collar shirts.
- Black, brown, or navy belt must be worn (2nd-6th grades) with pants or shorts with belt loops.
- Sweaters or jackets with logo may be red or navy.
- Socks may be navy, white, black and either ankle length or higher.
- Tights must be navy. Navy bike shorts must be worn under jumpers. (purchase from school.
- Shoes may be navy, black, or dark brown; laces must match-dark color.
- Navy gym shorts will be worn during certain outdoor activities.

# UNIFORM VISUAL REFERENCE FOURTH - SIXTH GRADES

- Red polo with logo is worn Monday Thursday.
- White polo is worn on Fridays (K-6)
- Plaid skorts, skirts, or shorts are worn every day (girls).
- Navy shorts or pants are worn every day (boys).
- Black, brown or navy belt must be worn with pants and shorts
- Sweaters, vests or jackets with logo may be red or navy
- Socks may be navy, white, black and either ankle length or higher
- Tights/leggings must be navy and may be worn if under 60 degrees.
- Shoes may be navy, black, or dark brown Laces must match-dark color.
- Navy gym shorts will be worn during certain outdoor activities.