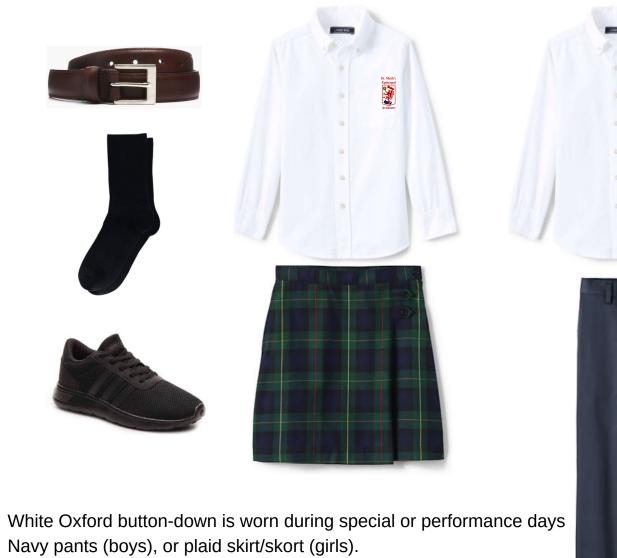

### PERFORMANCE UNIFORM St.Mark's VISUAL REFERENCE

- White logo polo is worn during special or performance days.
- Navy pants (boys) or plaid skirt/skort (girls).
- Black or brown belt must be worn with pants
- Socks may be navy, white, black and either ankle length or higher.
- Tights must be navy. Navy or black shorts must be worn under skirts.
- Shoes may be navy, black, or dark brown Laces must match-dark color.

### PERFORMANCE UNIFORM VISUAL REFERENCE FOURTH - SIXTH GRADES

- Black or brown belt must be worn with pants.
- Socks may be navy, white, black and either ankle length or higher
- Tights must be navy.
- Navybike shorts must be worn under skirts. (sold at school)
- Shoes may be navy, black, or dark brown. Laces must match, dark color
- Ties are provided by SMEA