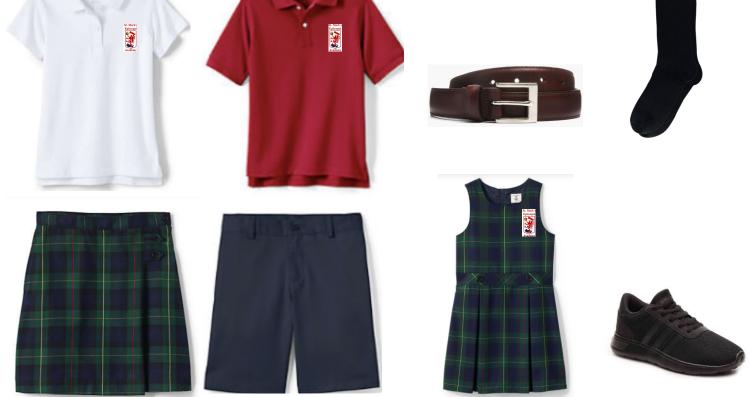

## UNIFORM VISUAL REFERENCE KINDERGARTEN-THIRD GRADES

- Red polo with logo is worn Monday Thursday.
- White polo is worn on Fridays (K-6).
- White polo is worn for special/performance days.
- Navy shorts (boys) or plaid shorts/skort/jumper (girls) are worn every day.
- Jumpers are to be worn with white peter pan collar shirts.
- Black, brown, or navy belt must be worn (2nd-6th grades) with pants or shorts with belt loops.
- Sweaters or jackets with logo may be red or navy.
- Socks may be navy, white, black and either ankle length or higher.
- Tights must be navy. Navy bike shorts must be worn under jumpers. (purchase from school.
- Shoes may be navy, black, or dark brown; laces must match-dark color.
- Navy gym shorts will be worn during certain outdoor activities.