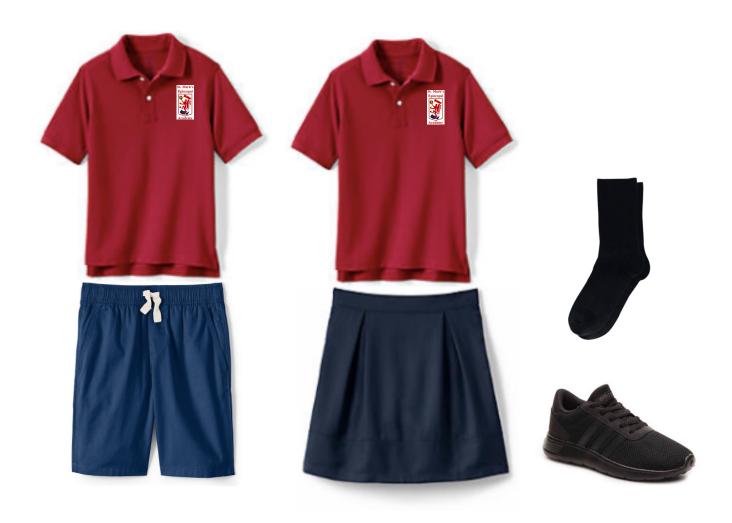

# UNIFORM VISUAL REFERENCE PRE-KINDERGARTEN

- Red polo with logo is worn everyday.
- Navy shorts, pants, or skort with **elastic waistbands** are worn everyday
- Sweaters or jackets with logo may be red or navy
- Socks may be navy, white, black and either ankle length or higher
- Tights must be navy.
- Tennis shoes may be navy, black, or dark brown Laces must match-dark color