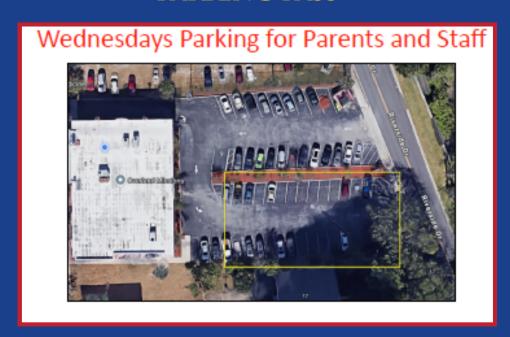

# WEDNESDAY P.E. CLASSES VOLUNTEERS NEEDED!

P.E. CLASSES WILL TAKE PLACE FOR ALL STUDENTS IN THE PARKING LOT ON WEDNESDAYS!

PARKING WILL BE AVAILABLE IN THE OVERLAND MISSIONS INC. PARKING LOT (SEE MAP, PASS MUST BE DISPLAYED)

## PLEASE STOP BY THE FRONT OFFICE FOR A PARKING PASS