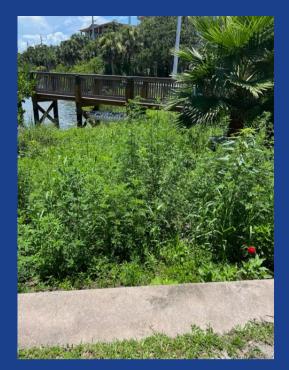

### Maintaining our Shoreline

Students in grades 3-6 are working to clean up our shoreline every Friday in September. Please ensure that your child brings their RiverKidz t-shirt, an extra pair of shorts and shoes on these days.

(Students in 1st and 2nd grades will help maintain the shoreline starting in October.)

St. Mark's Episcopal Academy GET READY TO READ!

REAKFASTS

1st-6th Graders

- 1. Check out and read a SSYRA book.
- 2. Take the book test on Book Taco.
- 3. Score an 80% or higher.
- 4. Earn a brag tag.
- 5. Complete 4 or more books in a quarter and earn an invite to the Book Breakfast Bash.