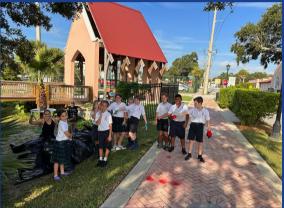

### Maintaining our Shoreline

Students in grades 3-6 are working to clean up our shoreline every Friday in September. Please ensure that your child brings their RiverKidz t-shirt, an extra pair of shorts and shoes on these days.

(Students in 1st and 2nd grades will help maintain the shoreline starting in October.)

St. Mark's Episcopal Academy GET READY TO READ!

REAKFASTS

1st-6th Graders

- 1. Check out and read a SSYRA book.
- 2. Take the book test on Book Taco.
- 3. Score an 80% or higher.
- 4. Earn a brag tag.
- 5. Complete 4 or more books in a quarter and earn an invite to the Book Breakfast Bash.