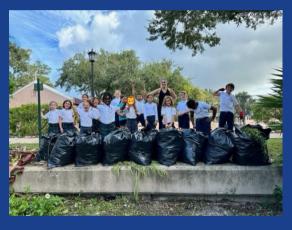

### Maintaining our Shoreline

Students in grades 3-6 are working to clean up our shoreline every Friday in September. Please ensure that your child brings their RiverKidz t-shirt, an extra pair of shorts and shoes on these days.

(Students in 1st and 2nd grades will help maintain the shoreline starting in October.)

St. Mark's Episcopal Academy GET READY TO READ!

REAKFASTS

1st-6th Graders

- 1. Check out and read a SSYRA book.
- 2. Take the book test on Book Taco.
- 3. Score an 80% or higher.
- 4. Earn a brag tag.
- 5. Complete 4 or more books in a quarter and earn an invite to the Book Breakfast Bash.